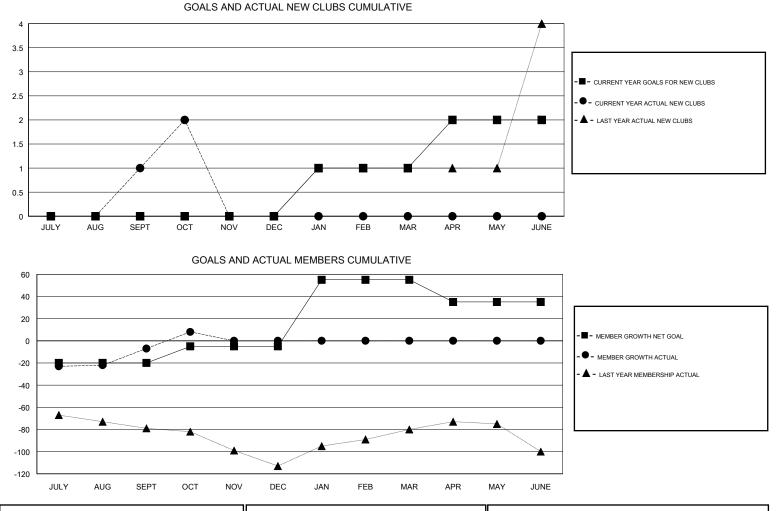

## LOCATION TURKEY

| GMT: JOOST PAIJMANS |               |             | LOCATION TURKEY |                                  |                           |                         | GMT CA                                             |  |
|---------------------|---------------|-------------|-----------------|----------------------------------|---------------------------|-------------------------|----------------------------------------------------|--|
|                     | Club          | s           |                 | Members<br>RESULTS FOR 2018-2019 |                           |                         |                                                    |  |
|                     | RESULTS FOR   | R 2018-2019 |                 |                                  |                           |                         |                                                    |  |
| QUARTER             | NEW CLUB GOAL | NEW CLUBS   | DROPPED CLUBS   | QUARTER                          | MEMBER GROWTH NET<br>GOAL | MEMBER GROWTH<br>ACTUAL | DROPPED<br>MEMBERS ACTUAL<br>(including transfers) |  |
| JULY/AUG/SEPT       | 0             | 1           | 0               | JULY/AUG/SEPT                    | -20                       | 41                      | 48                                                 |  |
| OCT/NOV/DEC         | 0             | 1           | 0               | OCT/NOV/DEC                      | 15                        | 34                      | 18                                                 |  |
| JAN/FEB/MAR         | 1             | 0           | 0               | JAN/FEB/MAR                      | 60                        | 0                       | 0                                                  |  |
| APR/MAY/JUNE        | 1             | 0           | 0               | APR/MAY/JUNE                     | -20                       | 0                       | 0                                                  |  |